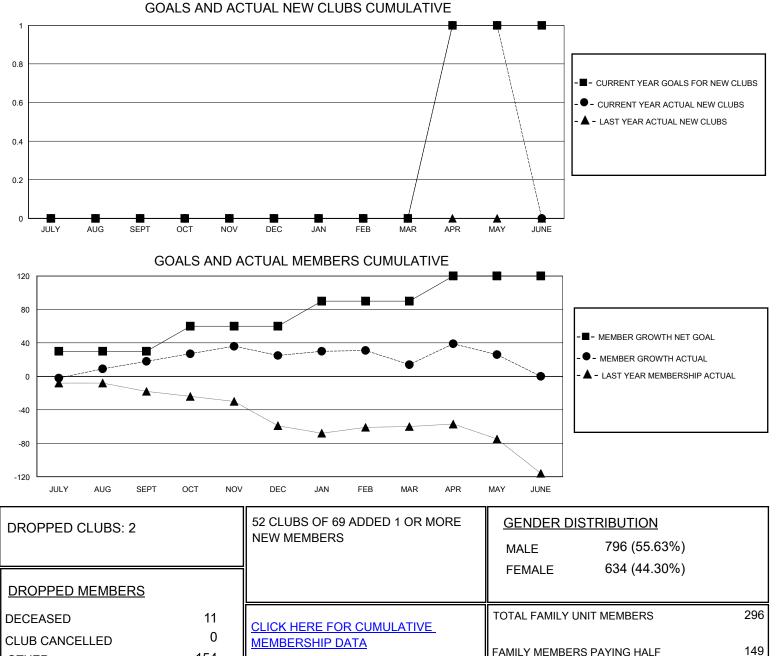

## District 201Q3

Results as of: 5/31/2024

| GMT:                  | LOCATION AUSTRALIA |           |               |                       |                         |                         | GMT CA                                             |
|-----------------------|--------------------|-----------|---------------|-----------------------|-------------------------|-------------------------|----------------------------------------------------|
| Clubs                 |                    |           |               | Members               |                         |                         |                                                    |
| RESULTS FOR 2023-2024 |                    |           |               | RESULTS FOR 2023-2024 |                         |                         |                                                    |
| QUARTER               | NEW CLUB GOAL      | NEW CLUBS | DROPPED CLUBS | QUARTER ME            | MBER GROWTH NET<br>GOAL | MEMBER GROWTH<br>ACTUAL | DROPPED<br>MEMBERS ACTUAL<br>(including transfers) |
| JULY/AUG/SEPT         | 0                  | 0         | 1             | JULY/AUG/SEPT         | 30                      | 68                      | 36                                                 |
| OCT/NOV/DEC           | 0                  | 0         | 0             | OCT/NOV/DEC           | 30                      | 47                      | 37                                                 |
| JAN/FEB/MAR           | 0                  | 0         | 0             | JAN/FEB/MAR           | 30                      | 62                      | 65                                                 |
| APR/MAY/JUNE          | 1                  | 1         | 1             | APR/MAY/JUNE          | 30                      | 51                      | 31                                                 |
|                       |                    |           |               |                       |                         | -                       | -                                                  |